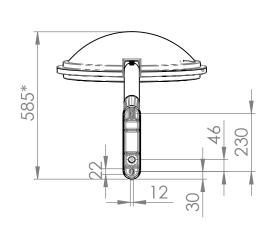

## Flo lateral / wall S1250

Schréder Experts in lightability™ Scale:1:15 Material: Aluminium

Date: 02-09-2019 Weight: 6.32Kg

This document, its content and all related intellectual property rights, notably on the drawings and design, are owned by and remains the property of Schréder SA. In no case, it can be used for unauthorized purposes. It can not be reproduced or communicated to third parties without Schréder's express and written agreement. Infringement gives rights to damages.