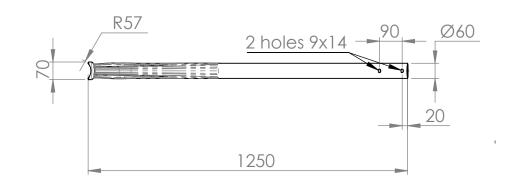

## Flo lateral / wall S1250

Schréder Experts in lightability™ Scale:1:15 Material: Aluminium

Date: 02-09-2019 Weight: 6.32Kg

This document, its content and all related intellectual property rights, notably on the drawings and design, are owned by and remains the property of Schréder SA. In no case, it can be used for unauthorized purposes. It can not be reproduced or communicated to third parties without Schréder's express and written agreement. Infringement gives rights to damages.