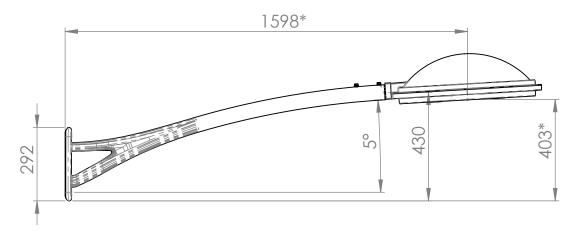

## Flo lateral / wall S1250

Schréder Experts in lightability™ Scale:1:15 Material: Aluminium

Date: 02-09-2019 Weight: 6.32Kg

This document, its content and all related intellectual property rights, notably on the drawings and design, are owned by and remains the property of Schréder SA. In no case, it can be used for unauthorized purposes. It can not be reproduced or communicated to third parties without Schréder's express and written agreement. Infringement gives rights to damages.